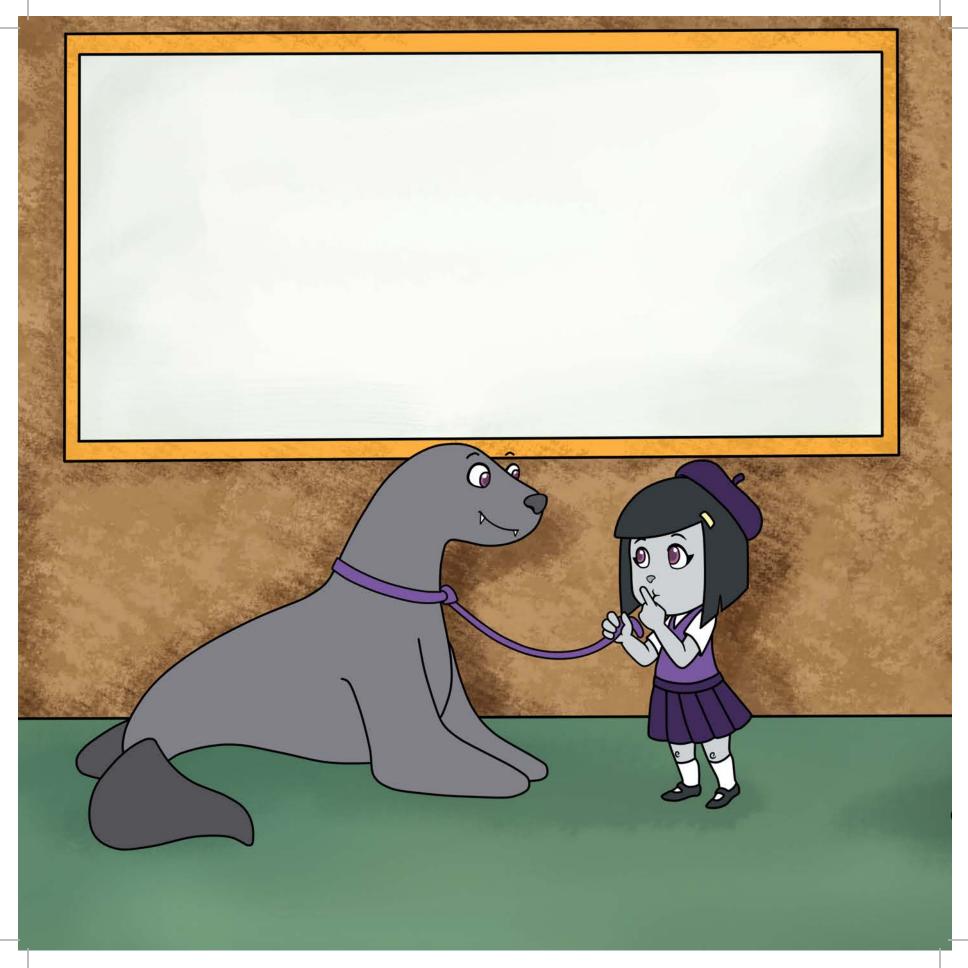

WriteBrainBooks.com







|  | _ |
|--|---|
|  |   |
|  |   |
|  |   |
|  |   |
|  |   |
|  |   |
|  |   |
|  |   |
|  |   |
|  |   |
|  |   |
|  |   |
|  |   |
|  |   |
|  |   |
|  |   |
|  |   |
|  |   |
|  |   |
|  |   |
|  |   |
|  |   |
|  |   |
|  |   |
|  |   |
|  |   |

## THIS STORY IS DEDICATED TO

BECAUSE









































## **ABOUT THE AUTHOR**



## ABOUT THE ILLUSTRATOR

Sinéad is a Gaelic name that is pronounced "Shinade." When not teaching people how to pronounce Gaelic words, Sinéad can usually be found following artistic pursuits such as drawing illustrations, sewing dolls, and building ladders to the moon. If production continues at the present speed, she should reach the moon by the year 2150. That is supposing she lives that long and the ladder doesn't fall over.

Sinéad graduated from UC Berkeley with a degree in Studio Art.

the use of richly illustrated textless books that inspire original stories. We strive to increase courage and self-confidence in WRiTE BRAiN authors all over the world.

WRITE BRAIN publishing deal! Winners' books will be featured on our website and publi