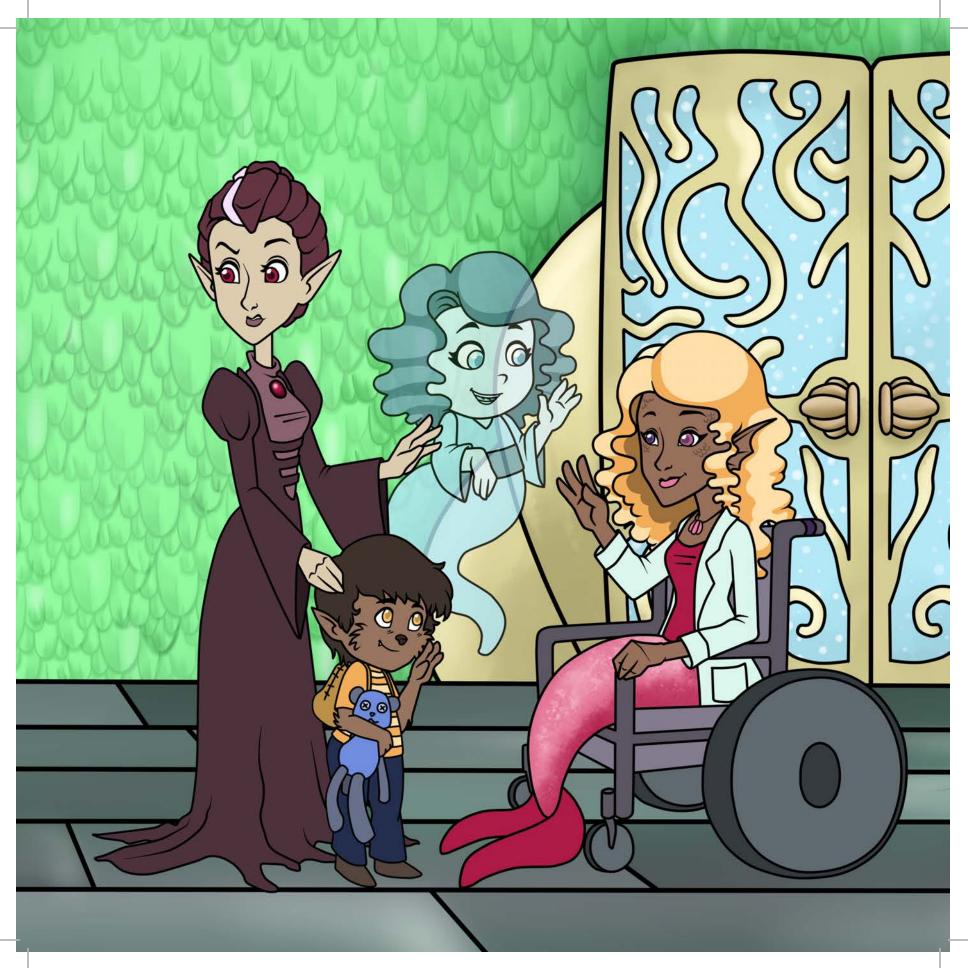

WriteBrainBooks.com







|  | _ |
|--|---|
|  |   |
|  |   |
|  |   |
|  |   |
|  |   |
|  |   |
|  |   |
|  |   |
|  |   |
|  |   |
|  |   |
|  |   |
|  |   |
|  |   |
|  |   |
|  |   |
|  |   |
|  |   |
|  |   |
|  |   |
|  |   |
|  |   |
|  |   |
|  |   |
|  |   |
|  |   |

## THIS STORY IS DEDICATED TO

BECAUSE









































## **ABOUT THE AUTHOR**



## ABOUT THE ILLUSTRATOR

Sinéad is a Gaelic name that is pronounced "Shinade." When not teaching people how to pronounce Gaelic words, Sinéad can usually be found following artistic pursuits such as drawing illustrations, sewing dolls, and building ladders to the moon. If production continues at the present speed, she should reach the moon by the year 2150. That is supposing she lives that long and the ladder doesn't fall over.

Sinéad graduated from UC Berkeley with a degree in Studio Art.

the use of richly illustrated textless books that inspire original stories. We strive to increase courage and self-confidence in WRiTE BRAiN authors all over the world.

WRITE BRAIN publishing deal! Winners' books will be featured on our website and published for sale!

th