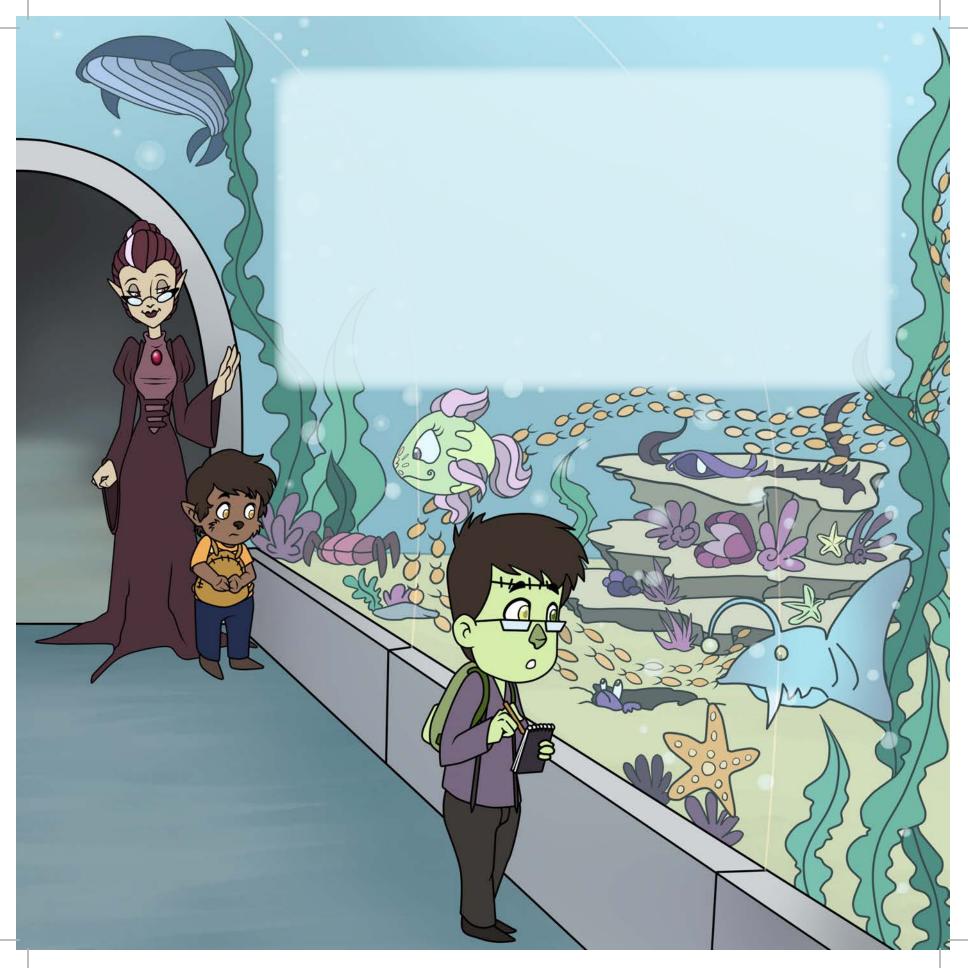

WriteBrainBooks.com







|  | _ |
|--|---|
|  |   |
|  |   |
|  |   |
|  |   |
|  |   |
|  |   |
|  |   |
|  |   |
|  |   |
|  |   |
|  |   |
|  |   |
|  |   |
|  |   |
|  |   |
|  |   |
|  |   |
|  |   |
|  |   |
|  |   |
|  |   |
|  |   |
|  |   |
|  |   |
|  |   |
|  |   |

## THIS STORY IS DEDICATED TO

BECAUSE









































## **ABOUT THE AUTHOR**



## ABOUT THE ILLUSTRATOR

Sinéad is a Gaelic name that is pronounced "Shinade." When not teaching people how to pronounce Gaelic words, Sinéad can usually be found following artistic pursuits such as drawing illustrations, sewing dolls, and building ladders to the moon. If production continues at the present speed, she should reach the moon by the year 2150. That is supposing she lives that long and the ladder doesn't fall over.

Sinéad graduated from UC Berkeley with a degree in Studio Art.

the use of richly illustrated textless books that inspire original stories. We strive to increase courage and self-confidence in WRiTE BRAiN authors all over the world.

WRITE BRAIN publishing deal! Winners' books will be featured on our website and pub