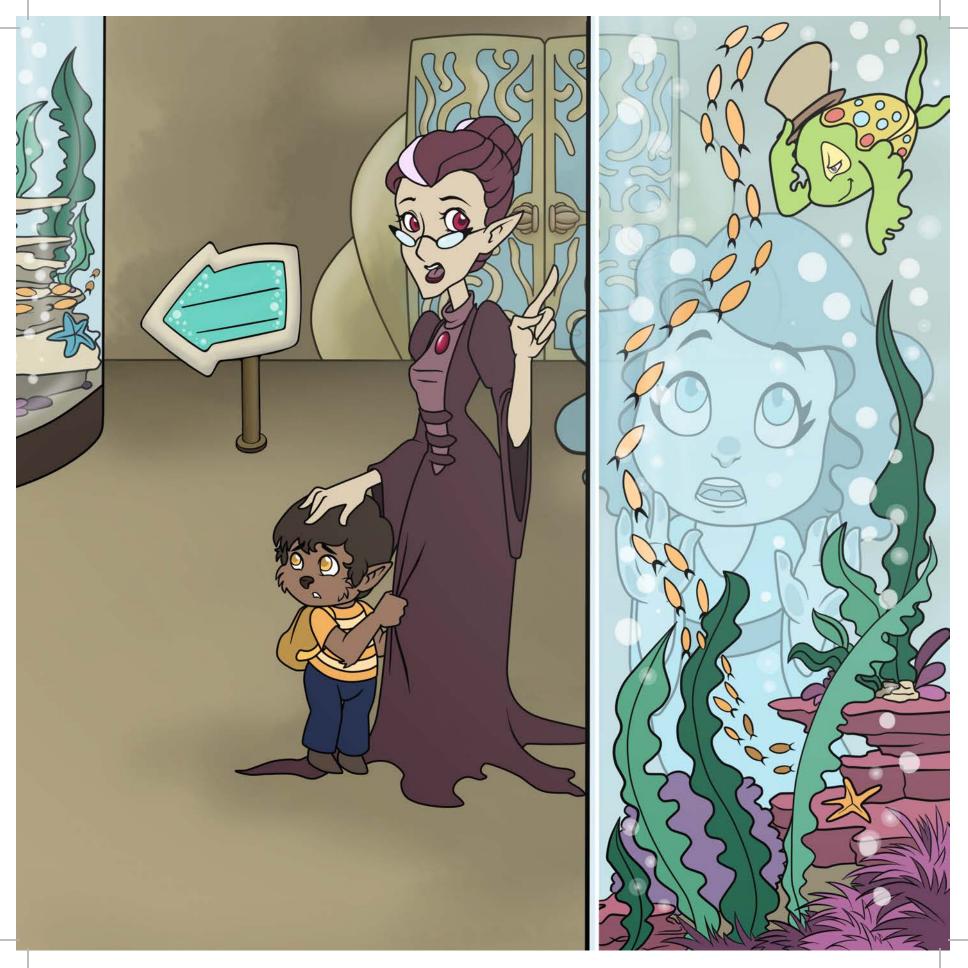

WriteBrainBooks.com







|  | _ |
|--|---|
|  |   |
|  |   |
|  |   |
|  |   |
|  |   |
|  |   |
|  |   |
|  |   |
|  |   |
|  |   |
|  |   |
|  |   |
|  |   |
|  |   |
|  |   |
|  |   |
|  |   |
|  |   |
|  |   |
|  |   |
|  |   |
|  |   |
|  |   |
|  |   |
|  |   |
|  |   |

## THIS STORY IS DEDICATED TO

BECAUSE









































## **ABOUT THE AUTHOR**



## ABOUT THE ILLUSTRATOR

Sinéad is a Gaelic name that is pronounced "Shinade." When not teaching people how to pronounce Gaelic words, Sinéad can usually be found following artistic pursuits such as drawing illustrations, sewing dolls, and building ladders to the moon. If production continues at the present speed, she should reach the moon by the year 2150. That is supposing she lives that long and the ladder doesn't fall over.

Sinéad graduated from UC Berkeley with a degree in Studio Art.

the use of richly illustrated textless books that inspire original stories. We strive to increase courage and self-confidence in WRiTE BRAiN authors all over the world.

WRITE BRAIN publishing deal! Winners' books will be featured on our website and