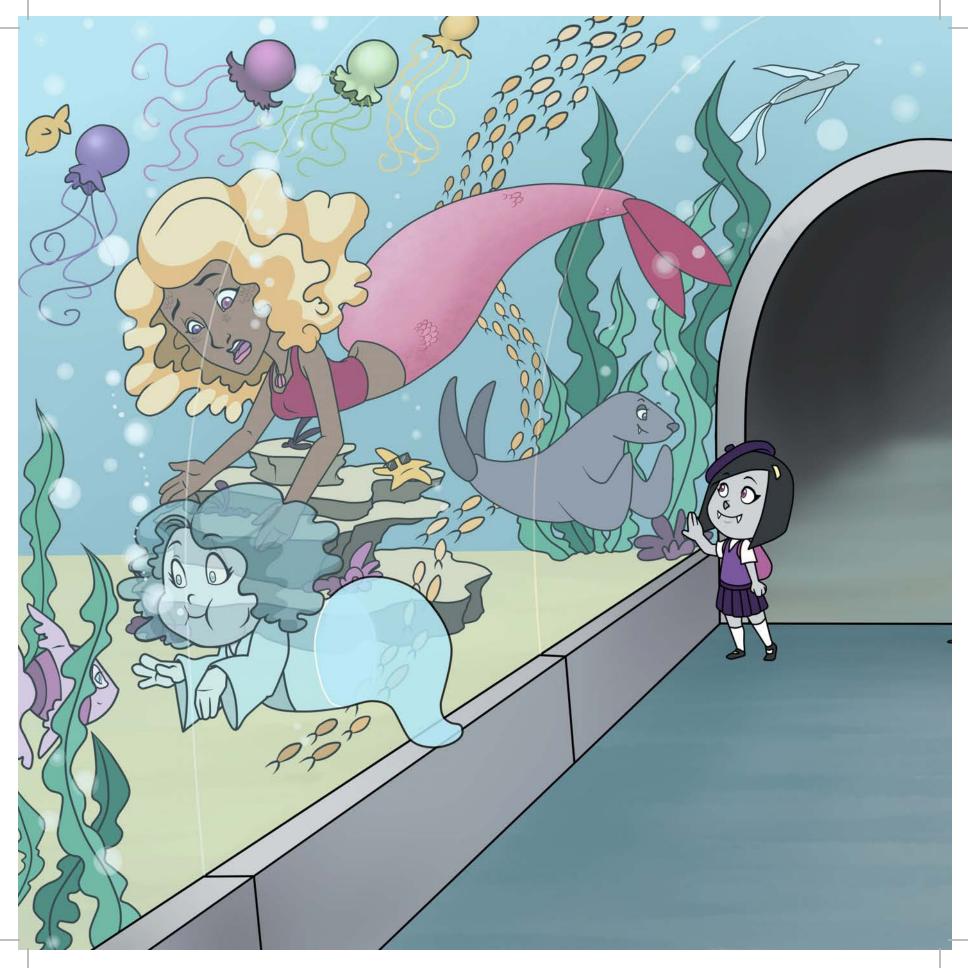

WriteBrainBooks.com







|  | _ |
|--|---|
|  |   |
|  |   |
|  |   |
|  |   |
|  |   |
|  |   |
|  |   |
|  |   |
|  |   |
|  |   |
|  |   |
|  |   |
|  |   |
|  |   |
|  |   |
|  |   |
|  |   |
|  |   |
|  |   |
|  |   |
|  |   |
|  |   |
|  |   |
|  |   |
|  |   |
|  |   |

## THIS STORY IS DEDICATED TO

BECAUSE









































## **ABOUT THE AUTHOR**



## ABOUT THE ILLUSTRATOR

Sinéad is a Gaelic name that is pronounced "Shinade." When not teaching people how to pronounce Gaelic words, Sinéad can usually be found following artistic pursuits such as drawing illustrations, sewing dolls, and building ladders to the moon. If production continues at the present speed, she should reach the moon by the year 2150. That is supposing she lives that long and the ladder doesn't fall over.

Sinéad graduated from UC Berkeley with a degree in Studio Art.

the use of richly illustrated textless books that inspire original stories. We strive to increase courage and self-confidence in WRiTE BRAiN authors all over the world.

WRITE BRAIN publishing deal! Winners' books will be featured on our website and p